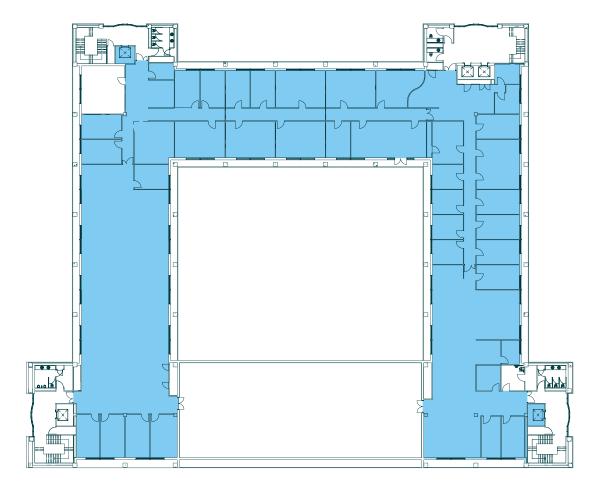

Kitchenette

Tea & Coffee Station

**Brand New LED Lighting** 

**Bookable Meeting Rooms** 

**Brand New VRV System** 

**Newly Refurbished** 

**AVAILABLE OFFICE SPACE** 

20,500 SQFT

Kitchenette

Tea & Coffee Station

**Direct Access to Roof Garden** 

**Brand New LED Lighting** 

**Bookable Meeting Rooms** 

**Brand New VRV System** 

**Newly Refurbished** 