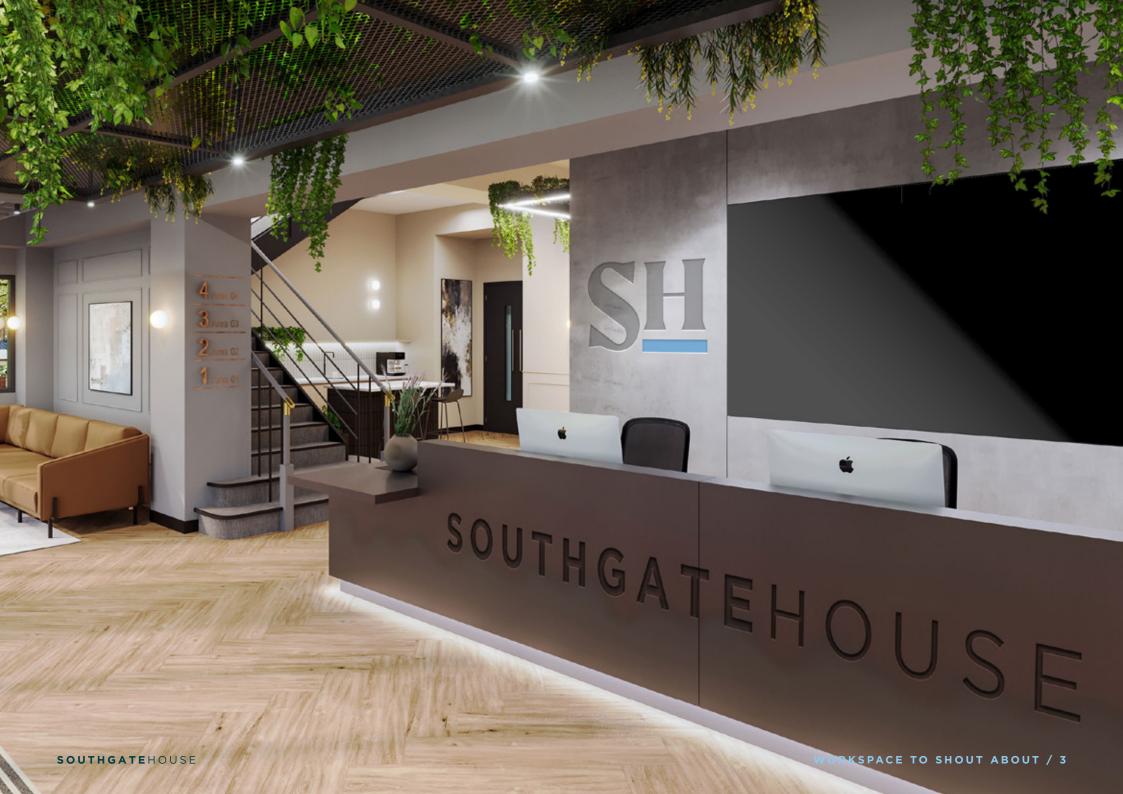

Perfectly positioned with extensive secure car parking outside and a recently refurbished reception with dedicated meet and greet area as you step inside. Collaborative spaces with free bookable meeting rooms have been considered throughout, even including a landscaped rooftop garden area.

from the brand new LED lighting to the efficient air conditioning

are integral to a workspace that is shaped with you in mind.

Dedicated receptionist ensures a professional and welcoming entrance for workers and visitors. Southgate House also offers secure bike racks and the convenience of shower facilities & changing rooms

These thoughtfully curated features enhance your workspace, making it a place where you can thrive and achieve your best work.

**Brand New LED Lighting** 

**Air Conditioning** 

**Parking Spaces** 

Reception