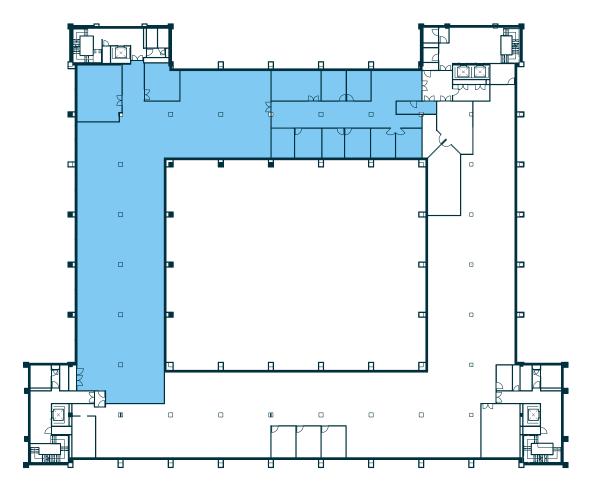

6 Passenger Lift

**Raised Access Floors** 

Secure Bike Racks

**Shower Facilities** 

Free Coffee Bar

Free Bookable Meeting Rooms & Coworking Space

**AVAILABLE OFFICE SPACE** 

13,000 sqft