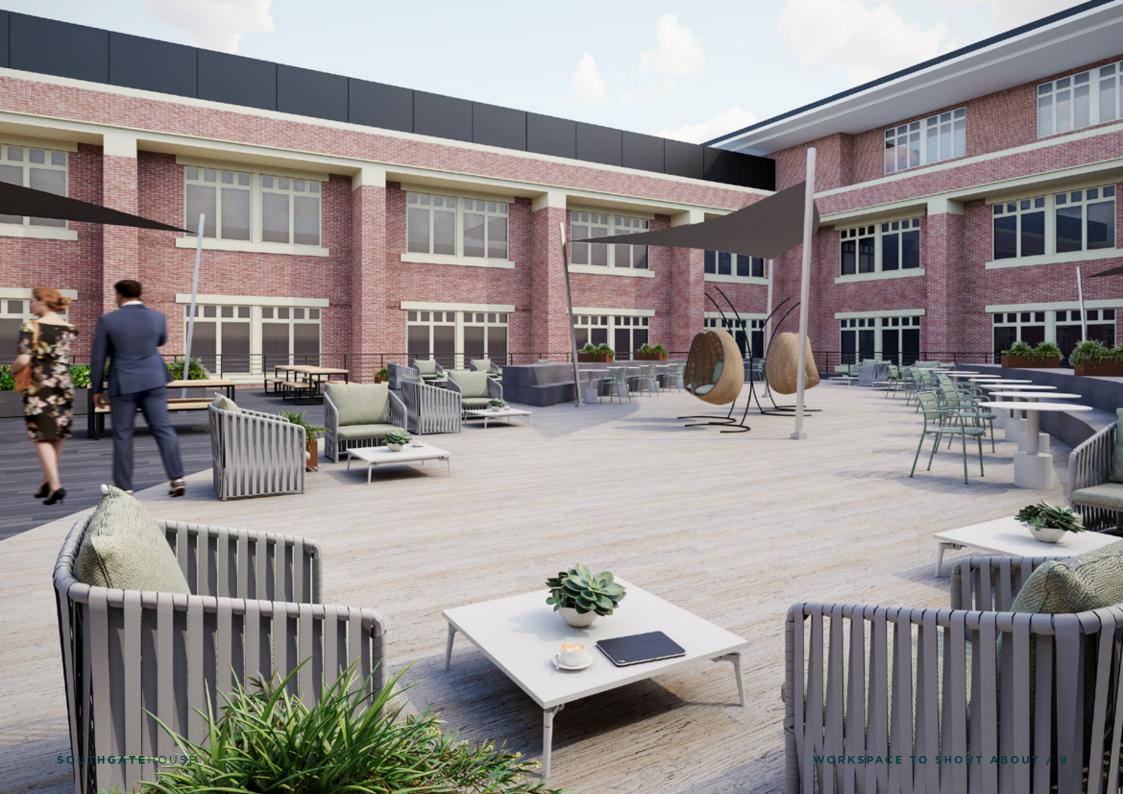

Perfectly positioned with extensive secure car parking outside and a recently refurbished reception with dedicated meet and greet area as you step inside. Collaborative spaces with free bookable meeting rooms have been considered throughout, even including a landscaped rooftop garden area.

6 Passenger Lift

**Raised Access Floors** 

Secure Bike Racks

**Shower Facilities** 

Free Coffee Bar

Free Bookable Meeting Rooms & Coworking Space

**AVAILABLE OFFICE SPACE** 

13,000 sqft

Kitchenette

Tea & Coffee Station

**Direct Access to Roof Garden** 

**Brand New LED Lighting** 

**Bookable Meeting Rooms** 

**Brand New VRV System** 

**Newly Refurbished** 