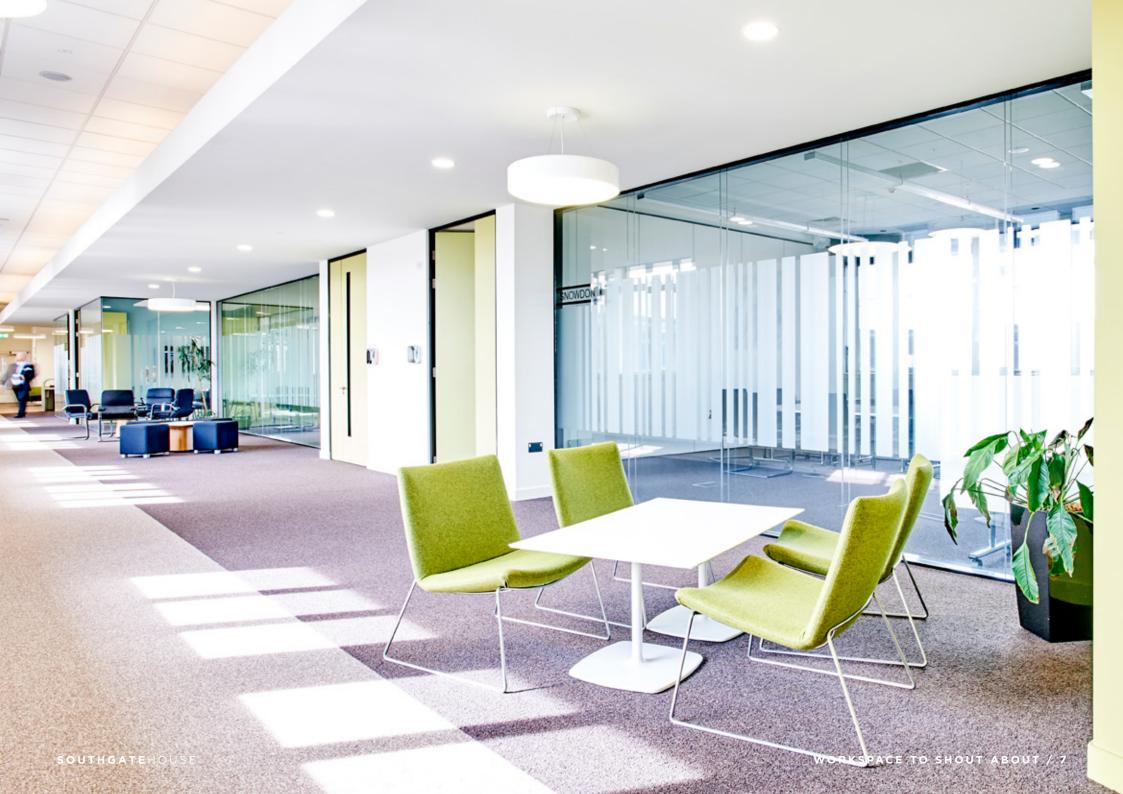

Perfectly positioned with extensive secure car parking outside and a recently refurbished reception with dedicated meet and greet area as you step inside. Collaborative spaces with free bookable meeting rooms have been considered throughout, even including a landscaped rooftop garden area.

# SHAPED AROUND Designed for optimal productivity and comfort, quality finishes

The integration of raised access floors and new carpets adds functionality along with the six passenger lifts to access all floors.

from the brand new LED lighting to the efficient air conditioning

are integral to a workspace that is shaped with you in mind.

Dedicated receptionist ensures a professional and welcoming entrance for workers and visitors. Southgate House also offers secure bike racks and the convenience of shower facilities & changing rooms

These thoughtfully curated features enhance your workspace, making it a place where you can thrive and achieve your best work.

**Brand New LED Lighting** 

**Air Conditioning** 

**Parking Spaces** 

Reception