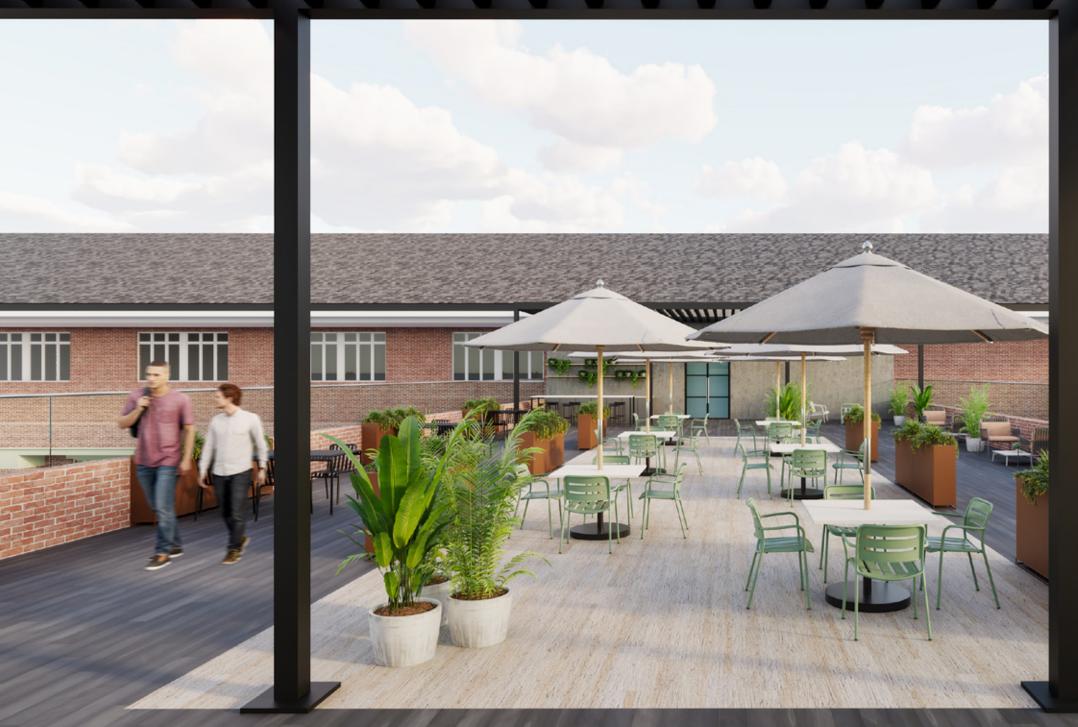

Perfectly positioned with extensive secure car parking outside and a recently refurbished reception with dedicated meet and greet area as you step inside. Collaborative spaces with free bookable meeting rooms have been considered throughout, even including a landscaped rooftop garden area.

Kitchenette

Tea & Coffee Station

**Direct Access to Roof Garden** 

**Brand New LED Lighting** 

**Bookable Meeting Rooms** 

**Brand New VRV System** 

**Newly Refurbished** 