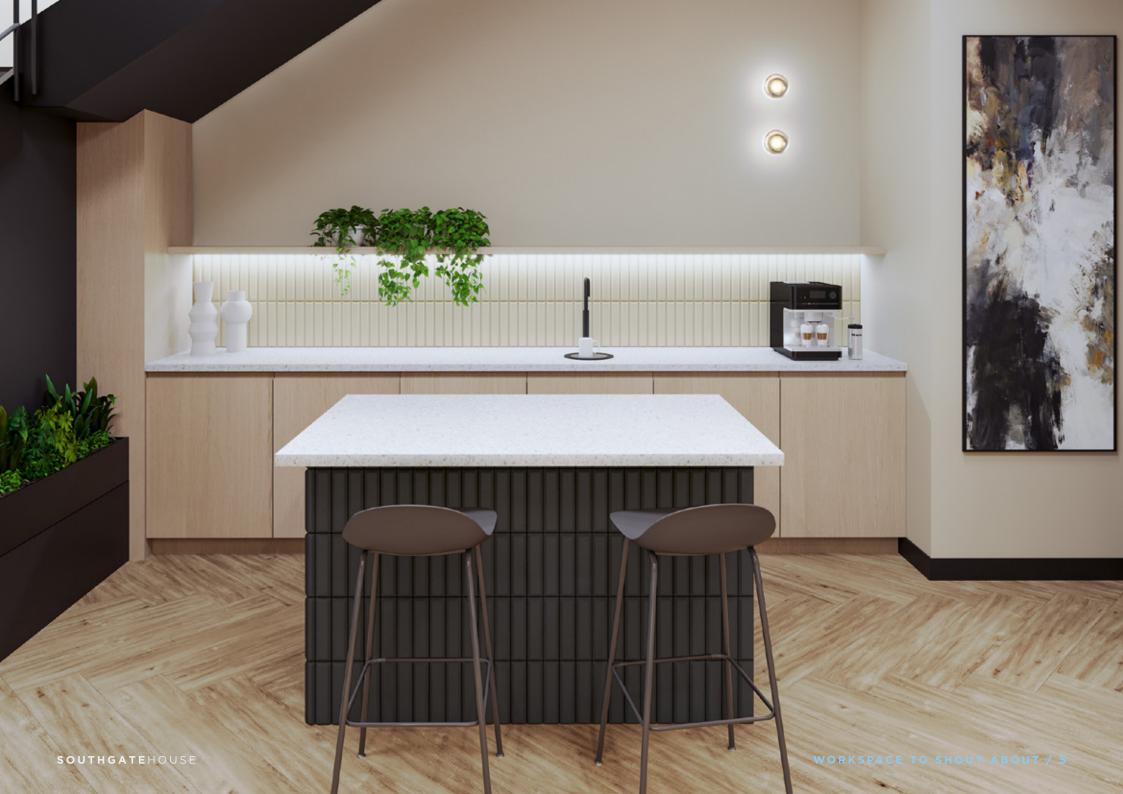

Kitchenette

Tea & Coffee Station

**Brand New LED Lighting** 

**Bookable Meeting Rooms** 

**Brand New VRV System** 

**Newly Refurbished** 

**AVAILABLE OFFICE SPACE** 

20,500 SQFT

Kitchenette

Tea & Coffee Station

**Direct Access to Roof Garden** 

**Brand New LED Lighting** 

**Bookable Meeting Rooms** 

**Brand New VRV System** 

**Newly Refurbished** 