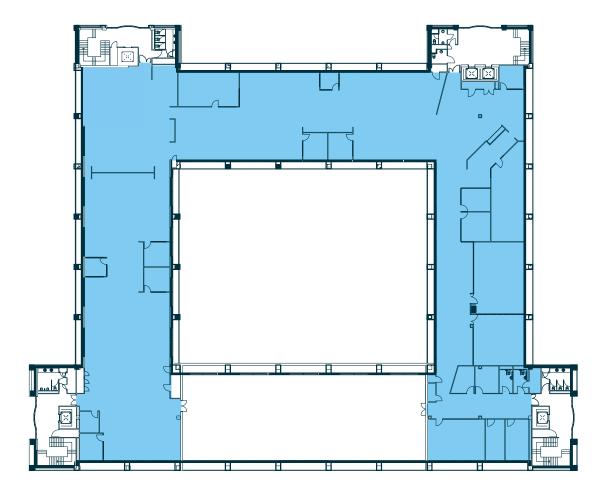

6 Passenger Lift

**Raised Access Floors** 

Secure Bike Racks

**Shower Facilities** 

Free Coffee Bar

Free Bookable Meeting
Rooms & Coworking Space

**AVAILABLE OFFICE SPACE** 

 $8,750_{\text{SQFT}}$ 

Kitchenette

Tea & Coffee Station

**Brand New LED Lighting** 

**Bookable Meeting Rooms** 

**Brand New VRV System** 

**Newly Refurbished** 

**AVAILABLE OFFICE SPACE** 

14,000 SQFT

Kitchenette

Tea & Coffee Station

**Brand New LED Lighting** 

**Bookable Meeting Rooms** 

**Brand New VRV System** 

Newly Refurbished

**AVAILABLE OFFICE SPACE** 

20,500 SQFT

Kitchenette

Tea & Coffee Station

**Direct Access to Roof Garden** 

**Brand New LED Lighting** 

**Bookable Meeting Rooms** 

**Brand New VRV System** 

**Newly Refurbished** 