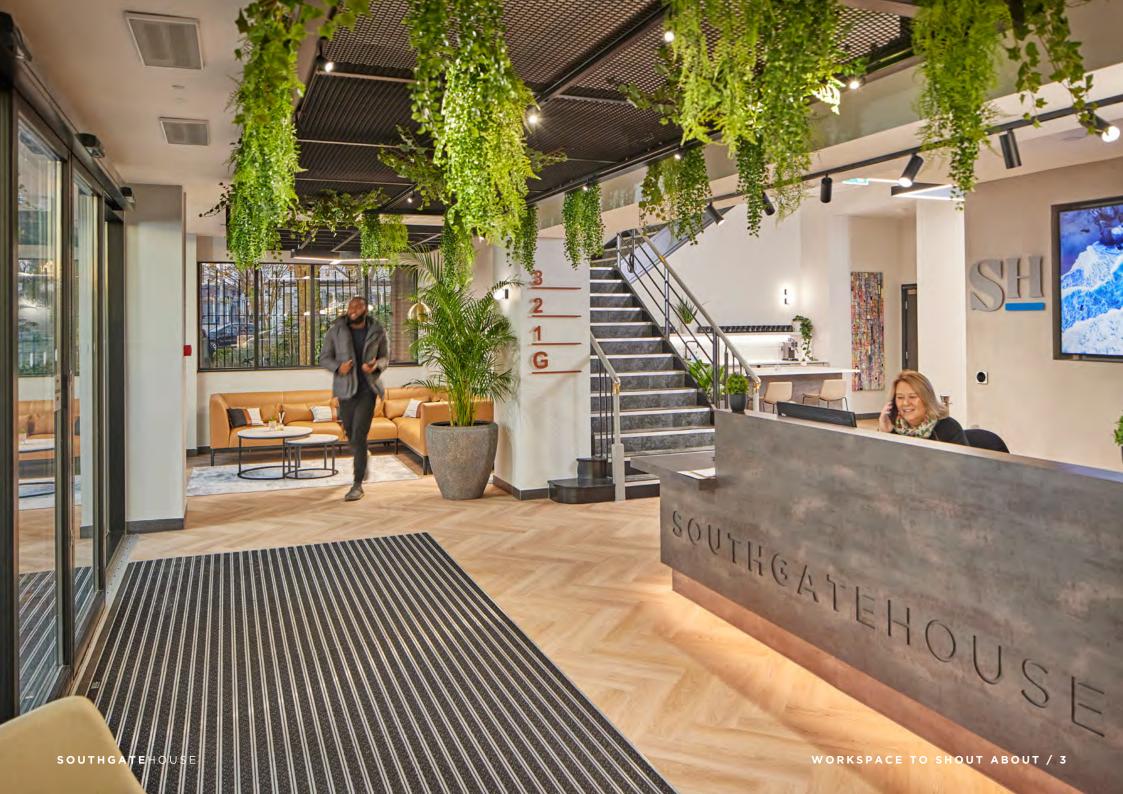

SHOUT ABOUT Introducing Gloucester's best-kept secret. Southgate House offers premium workspaces with a view. Standing four storeys tall, its unique footprint is shaping a new way of working.

Perfectly positioned with extensive secure car parking outside and a refurbished space as soon as you step inside. Set on reaching BREEAM accreditation, every detail has been carefully considered throughout, even as far as the landscaped rooftop garden.

from the brand new LED lighting to the efficient air conditioning

are integral to a workspace that is shaped with you in mind.

Dedicated receptionist ensures a professional and welcoming entrance for workers and visitors. Southgate House also offers secure bike racks and the convenience of shower facilities & changing rooms