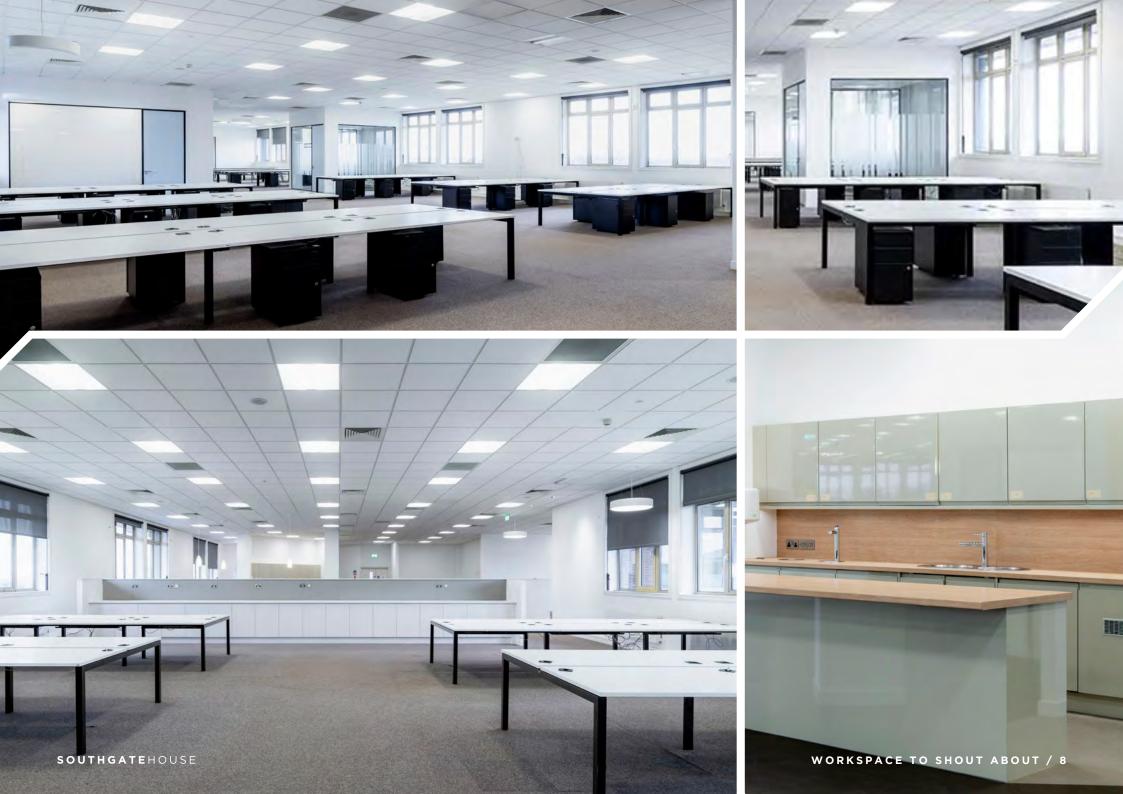

# SHAPED AROUND Designed for optimal productivity and comfort, quality finishes

The integration of raised access floors and new carpets adds functionality along with the six passenger lifts to access all floors.

from the brand new LED lighting to the efficient air conditioning

are integral to a workspace that is shaped with you in mind.

Dedicated receptionist ensures a professional and welcoming entrance for workers and visitors. Southgate House also offers secure bike racks and the convenience of shower facilities & changing rooms

These thoughtfully curated features enhance your workspace, making it a place where you can thrive and achieve your best work.

**Brand New LED Lighting** 

**Air Conditioning** 

**Parking Spaces** 

Reception