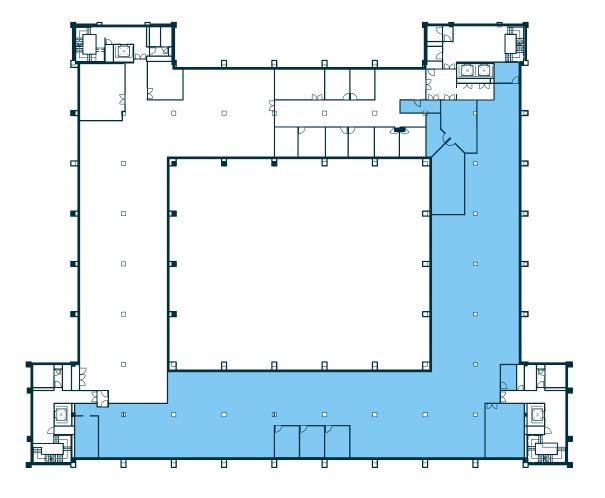

6 Passenger Lift

**Raised Access Floors** 

Secure Bike Racks

**Shower Facilities** 

Free Coffee Bar

Free Bookable Meeting
Rooms & Coworking Space

**AVAILABLE OFFICE SPACE** 

 $8,750_{\text{SQFT}}$ 

Kitchenette

Tea & Coffee Station

**Brand New LED Lighting** 

**Bookable Meeting Rooms** 

**Brand New VRV System** 

**Newly Refurbished** 

**AVAILABLE OFFICE SPACE** 

14,000 SQFT

Kitchenette

Tea & Coffee Station

**Brand New LED Lighting** 

**Bookable Meeting Rooms** 

**Brand New VRV System** 

Newly Refurbished

**AVAILABLE OFFICE SPACE** 

20,500 SQFT

Kitchenette

Tea & Coffee Station

**Direct Access to Roof Garden** 

**Brand New LED Lighting** 

**Bookable Meeting Rooms** 

**Brand New VRV System** 

**Newly Refurbished** 