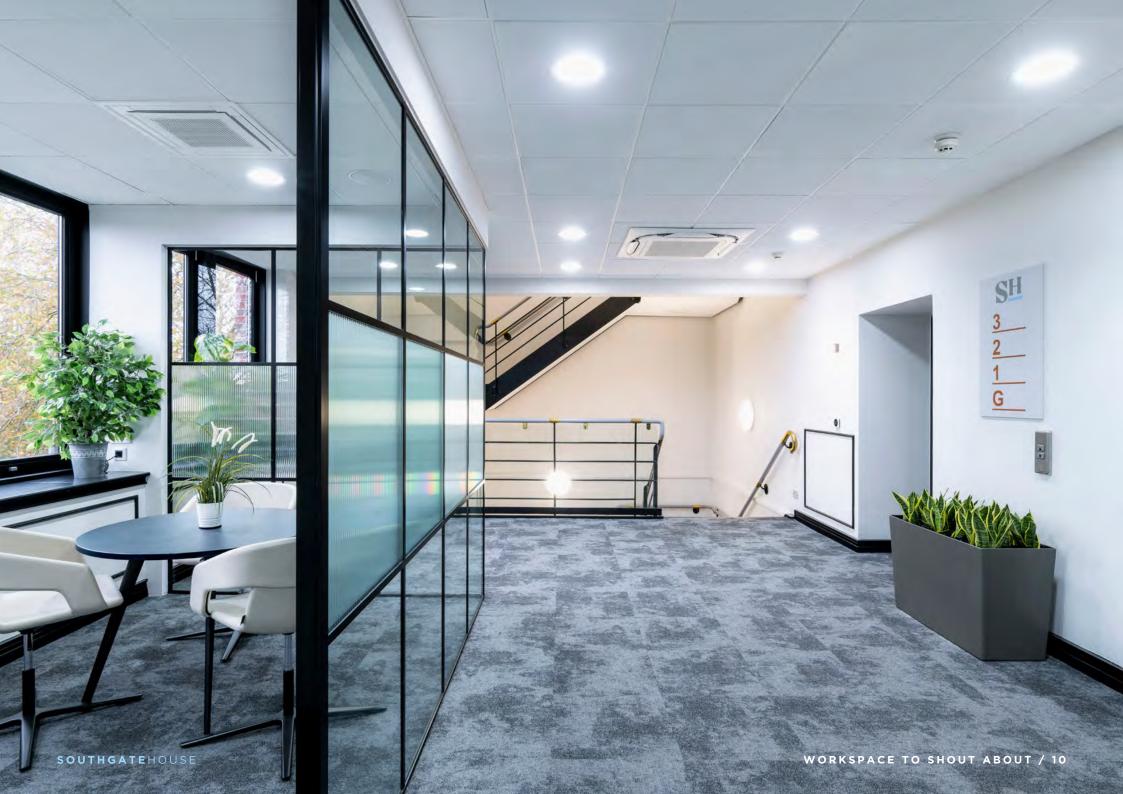

# SHAPED AROUND Designed for optimal productivity and comfort, quality finishes

The integration of raised access floors and new carpets adds functionality along with the six passenger lifts to access all floors.

from the brand new LED lighting to the efficient air conditioning

are integral to a workspace that is shaped with you in mind.

Dedicated receptionist ensures a professional and welcoming entrance for workers and visitors. Southgate House also offers secure bike racks and the convenience of shower facilities & changing rooms

These thoughtfully curated features enhance your workspace, making it a place where you can thrive and achieve your best work.

**Brand New LED Lighting** 

**Air Conditioning** 

**Parking Spaces** 

Reception