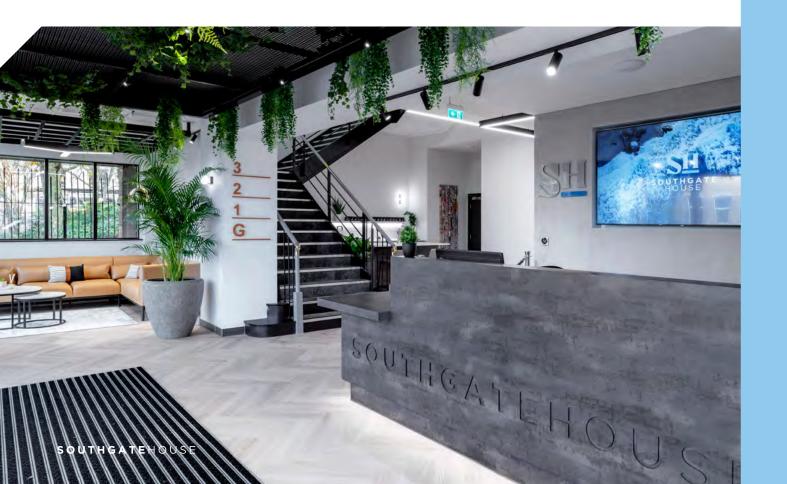

from the brand new LED lighting to the efficient air conditioning

are integral to a workspace that is shaped with you in mind.

Dedicated receptionist ensures a professional and welcoming entrance for workers and visitors. Southgate House also offers secure bike racks and the convenience of shower facilities & changing rooms

These thoughtfully curated features enhance your workspace, making it a place where you can thrive and achieve your best work.

**Brand New LED Lighting** 

**Air Conditioning** 

**Parking Spaces** 

Reception