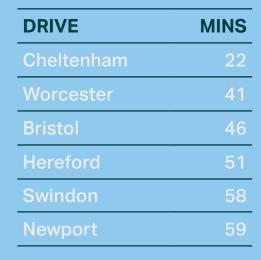

## A SHORT DISTANCE

AWAY

Southgate House is located in Gloucester City Centre on Southgate Street, one of four main "gate" streets making up the heart of the city. Standing at the newly improved junction between the city centre and historic docks it makes it prime position to benefit from the excellent connectivity

Southgate House is located just a short walk away from Gloucester railway station. The station offers regular and direct services between Gloucester and London Paddington.

There are a host of amenities within easy walking distance of the building at Gloucester Quays Outlet Centre, including a mix of retail and leisure. Enjoy Cineworld, Bills, Pizza Express, All Saints, Calvin Klein Jeans and many more.