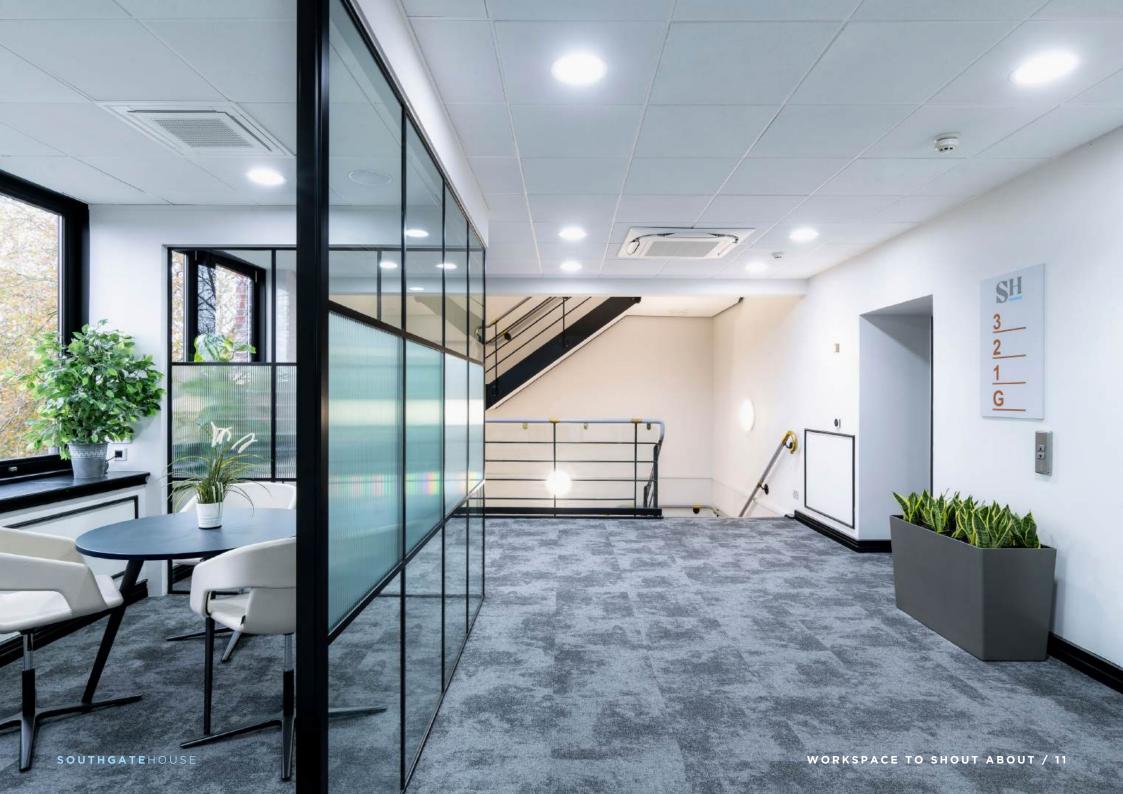

# SHAPED AROUND Designed for optimal productivity and comfort, quality finishes

The integration of raised access floors and new carpets adds functionality along with the six passenger lifts to access all floors.

from the brand new LED lighting to the efficient air conditioning

are integral to a workspace that is shaped with you in mind.

Dedicated receptionist ensures a professional and welcoming entrance for workers and visitors. Southgate House also offers secure bike racks and the convenience of shower facilities & changing rooms

These thoughtfully curated features enhance your workspace, making it a place where you can thrive and achieve your best work.

**Brand New LED Lighting** 

**Air Conditioning** 

**Parking Spaces** 

Reception