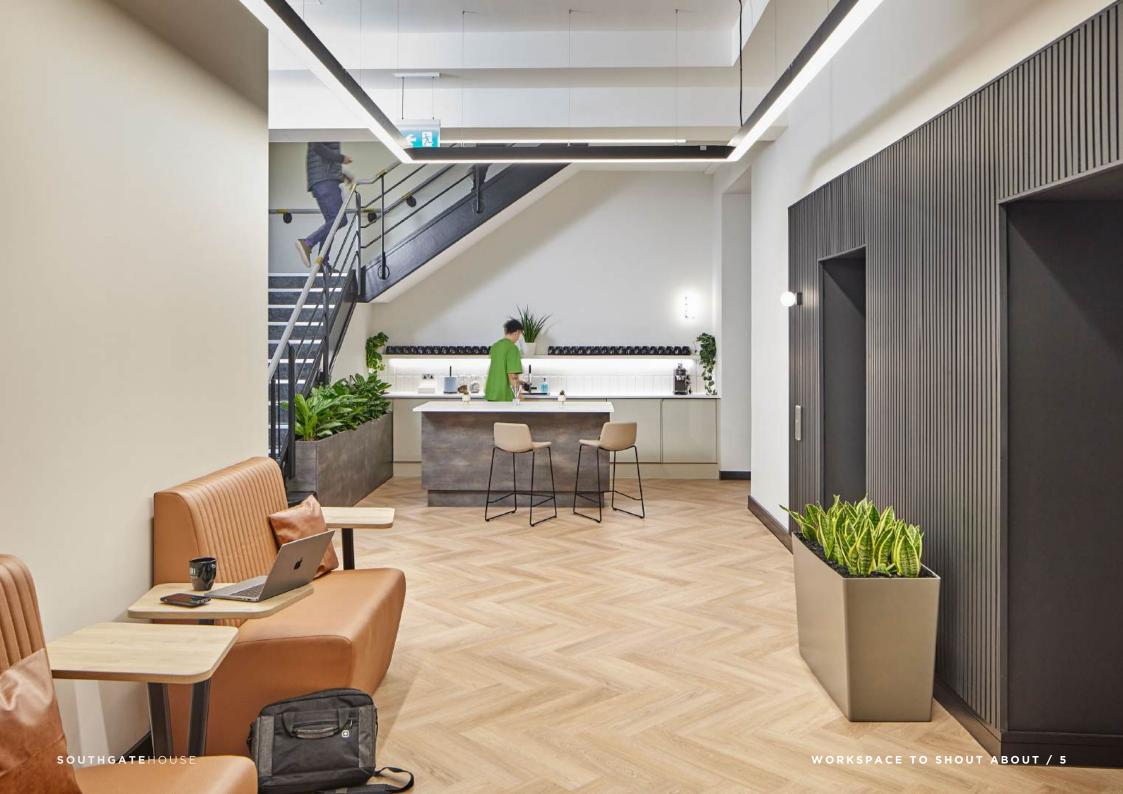

# SHAPED AROUND Designed for optimal productivity and comfort, quality finishes

The integration of raised access floors and new carpets adds functionality along with the six passenger lifts to access all floors.

from the brand new LED lighting to the efficient air conditioning

are integral to a workspace that is shaped with you in mind.

Dedicated receptionist ensures a professional and welcoming entrance for workers and visitors. Southgate House also offers secure bike racks and the convenience of shower facilities & changing rooms

These thoughtfully curated features enhance your workspace, making it a place where you can thrive and achieve your best work.

**Brand New LED Lighting** 

**Air Conditioning** 

**Parking Spaces** 

Reception