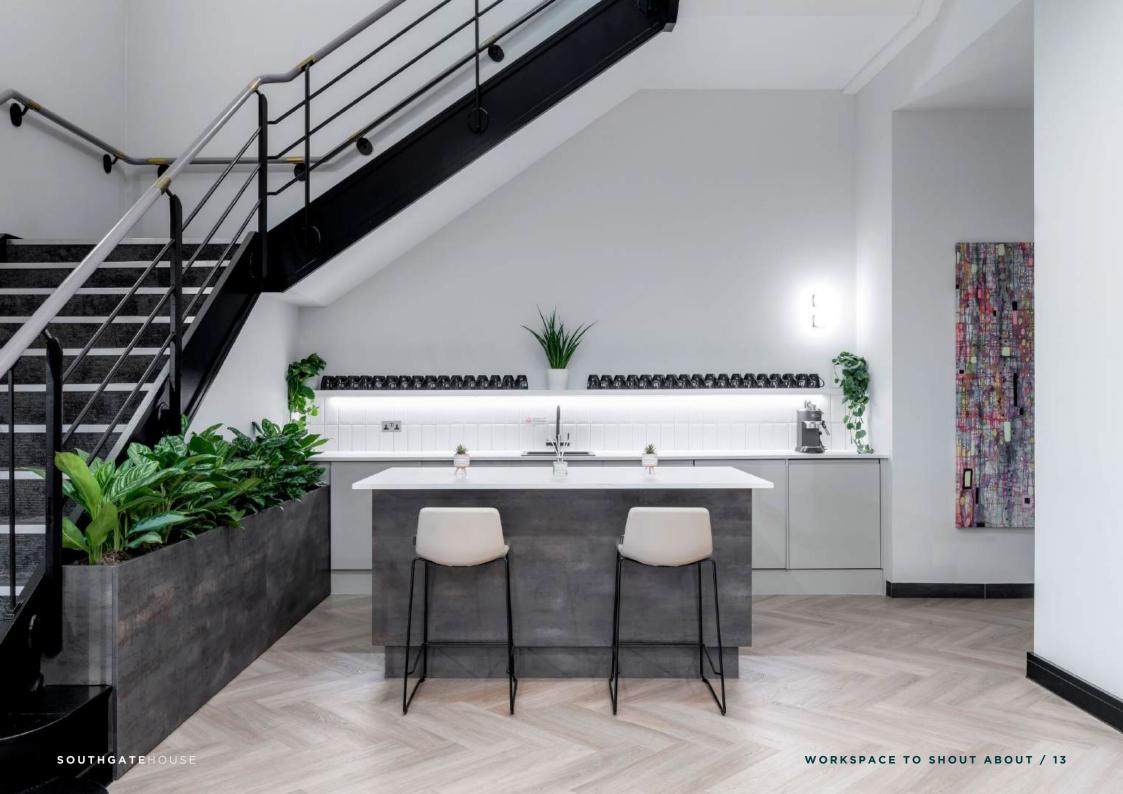

These thoughtfully curated features enhance your workspace, making it a place where you can thrive and achieve your best work.

**Brand New LED Lighting** 

**Air Conditioning** 

**Parking Spaces** 

Reception

6 Passenger Lift

**Raised Access Floors** 

Secure Bike Racks

**Shower Facilities** 

Free Coffee Bar

Free Bookable Meeting Rooms & Coworking Space

AVAILABLE OFFICE SPACE

 $8,750_{\text{SQFT}}$ 

Kitchenette

Tea & Coffee Station

**Brand New LED Lighting** 

**Bookable Meeting Rooms** 

Brand New VRV System

**Newly Refurbished** 

**AVAILABLE OFFICE SPACE** 

14,000 SQFT