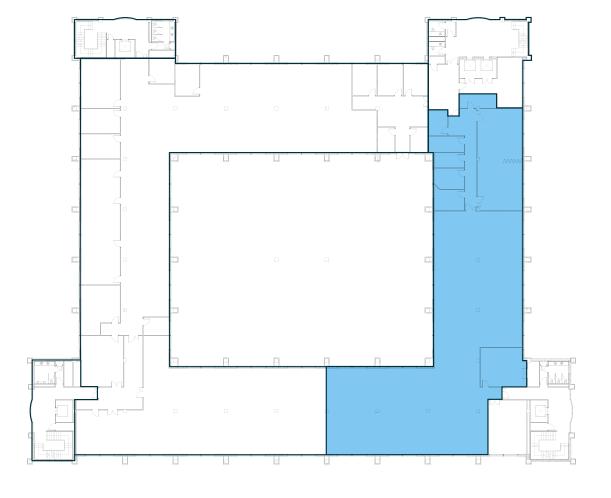

6 Passenger Lift

**Raised Access Floors** 

Secure Bike Racks

**Shower Facilities** 

Free Coffee Bar

Free Bookable Meeting Rooms & Coworking Space

AVAILABLE OFFICE SPACE

 $8,750_{\text{SQFT}}$ 

Kitchenette

Tea & Coffee Station

**Brand New LED Lighting** 

**Bookable Meeting Rooms** 

Brand New VRV System

**Newly Refurbished** 

**AVAILABLE OFFICE SPACE** 

14,000 SQFT

Kitchenette

Tea & Coffee Station

**Brand New LED Lighting** 

**Bookable Meeting Rooms** 

Brand New VRV System

**Newly Refurbished** 

AVAILABLE OFFICE SPACE

20,500 SQFT