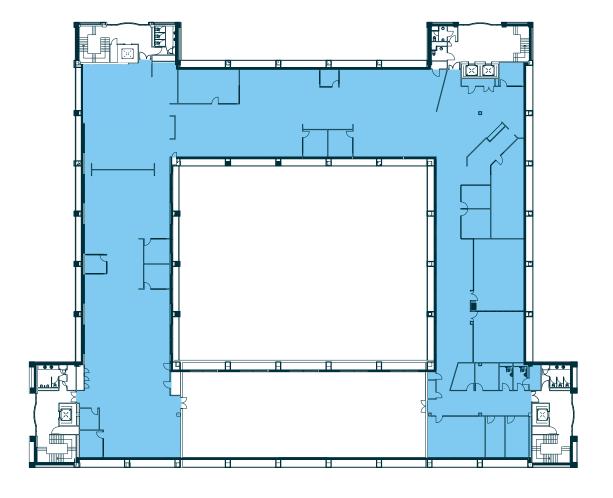

6 Passenger Lift

**Raised Access Floors** 

Secure Bike Racks

**Shower Facilities** 

Free Coffee Bar

Free Bookable Meeting Rooms & Coworking Space

AVAILABLE OFFICE SPACE

 $8,750_{\text{SQFT}}$ 

Kitchenette

Tea & Coffee Station

**Brand New LED Lighting** 

**Bookable Meeting Rooms** 

Brand New VRV System

**Newly Refurbished** 

**AVAILABLE OFFICE SPACE** 

14,000 SQFT

Kitchenette

Tea & Coffee Station

**Brand New LED Lighting** 

**Bookable Meeting Rooms** 

Brand New VRV System

**Newly Refurbished** 

AVAILABLE OFFICE SPACE

20,500 SQFT