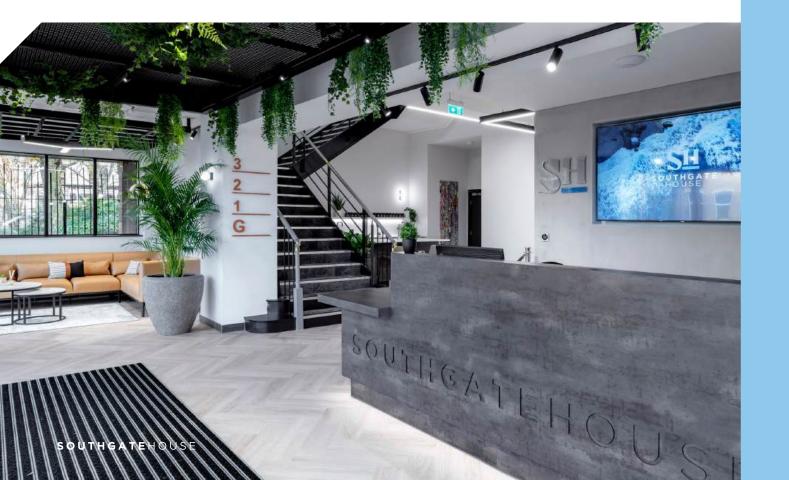

from the brand new LED lighting to the efficient air conditioning

are integral to a workspace that is shaped with you in mind.

Dedicated receptionist ensures a professional and welcoming entrance for workers and visitors. Southgate House also offers secure bike racks and the convenience of shower facilities & changing rooms

These thoughtfully curated features enhance your workspace, making it a place where you can thrive and achieve your best work.

**Brand New LED Lighting** 

**Air Conditioning** 

**Parking Spaces** 

Reception