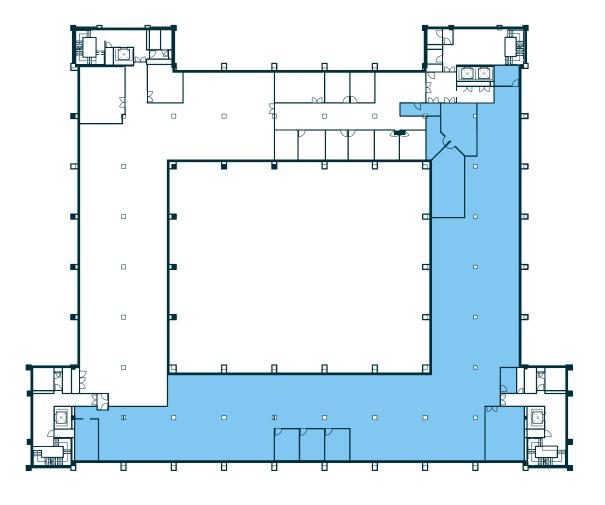

6 Passenger Lift

**Raised Access Floors** 

Secure Bike Racks

**Shower Facilities** 

Free Coffee Bar

Free Bookable Meeting Rooms & Coworking Space

AVAILABLE OFFICE SPACE

 $8,750_{\text{SQFT}}$ 

Kitchenette

Tea & Coffee Station

**Brand New LED Lighting** 

**Bookable Meeting Rooms** 

Brand New VRV System

**Newly Refurbished** 

**AVAILABLE OFFICE SPACE** 

14,000 SQFT

Kitchenette

Tea & Coffee Station

**Brand New LED Lighting** 

**Bookable Meeting Rooms** 

Brand New VRV System

**Newly Refurbished** 

AVAILABLE OFFICE SPACE

20,500 SQFT

Kitchenette

Tea & Coffee Station

**Direct Access to Roof Garden** 

**Brand New LED Lighting** 

**Bookable Meeting Rooms** 

Brand New VRV System

**Newly Refurbished** 