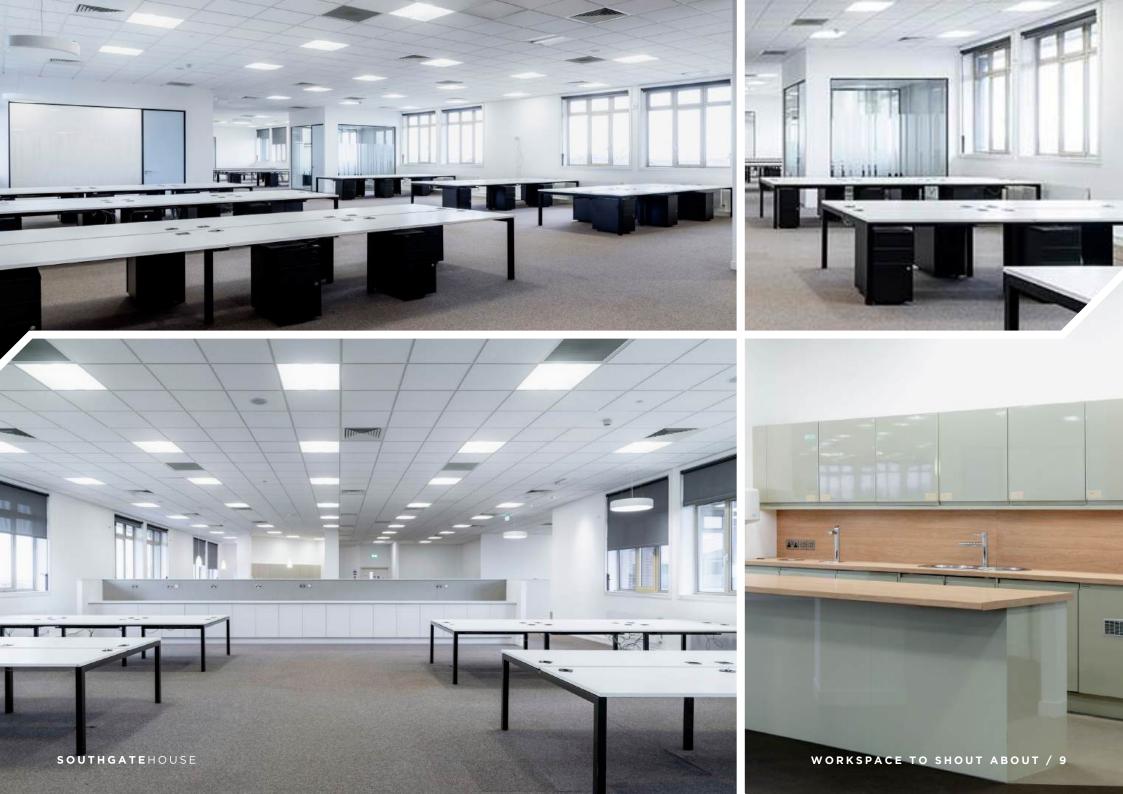

# SHAPED AROUND Designed for optimal productivity and comfort, quality finishes

The integration of raised access floors and new carpets adds functionality along with the six passenger lifts to access all floors.

from the brand new LED lighting to the efficient air conditioning

are integral to a workspace that is shaped with you in mind.

Dedicated receptionist ensures a professional and welcoming entrance for workers and visitors. Southgate House also offers secure bike racks and the convenience of shower facilities & changing rooms

These thoughtfully curated features enhance your workspace, making it a place where you can thrive and achieve your best work.

**Brand New LED Lighting** 

**Air Conditioning** 

**Parking Spaces** 

Reception